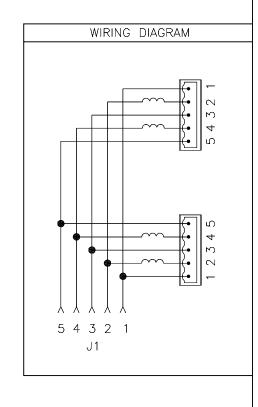

| BRASS/GOLD                                                                |  |
| OPERATING VOLTAGE                  | 250 V                                                                     |  |
| OPERATING CURRENT                  | 4.0 A (BUS)                                                               |  |
| PROTECTION CLASS to DIN 40050      | IP 67 - ONLY WHEN ALL RECEPTACLES ARE                                     |  |
|                                    | COVERED WITH PLUGS OR CONNECTED                                           |  |
| OPERATING TEMPERATURE              | $-40^{\circ}$ C to $+80^{\circ}$ C ( $-40^{\circ}$ F to $+176^{\circ}$ F) |  |
|                                    |                                                                           |  |











TERMINAL PLUGS INCLUDED

3. MATERIAL SEE SPECIFICATIONS FINISH 84 NO. SEE SPECIFICATIONS

2.

RELATED DOCUMENTS 3RD ANGLE THIS DRAWING IS CONFIDENTIAL AND THE PROPERTY OF TURCK INC. USE OF THIS PROJECTION DOCUMENT WITHOUT
WRITTEN PERMISSION IS
PROHIBITED.

APVD

ALL DIMENSIONS DISPLAYED ON THIS DRAWING ARE FOR REFERENCE ONLY CONTACT TURCK FOR MORE INFORMATION

turck inc

MINNEAPOLIS, MN 55441 1-800-544-7769 (763) 553-7300 High Technology Sensors and Automation Controls (763) 553-0708 fax turck.com

3000 CAMPUS DRIVE

SOURCE DRAWING - FOR REFERENCE ONLY

DATE 03/23/09 RDS

BCA-45-E123

|     | G GZ GGNEWS            |     |          |        |
|-----|------------------------|-----|----------|--------|
| Ε   | UPDATE LOW TEMP. SPEC. | RDS | 08/26/14 | 4698   |
| REV | DESCRIPTION