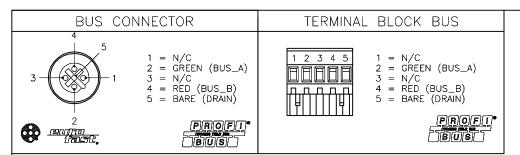

| SPECIFICATIONS                     |                                                                           |  |
|------------------------------------|---------------------------------------------------------------------------|--|
| HOUSING MATERIAL/COLOR             | NYLON 66 - 33% GLASS FILLED/BLACK                                         |  |
| RECEPTACLE HOUSING MATERIAL/FINISH | STAINLESS STEEL/PASSIVATED                                                |  |
| CONTACT CARRIERS/COLOR             | PA 12/BLACK (BUS)                                                         |  |
| CONTACT MATERIAL/PLATING           | BRASS/GOLD                                                                |  |
| OPERATING VOLTAGE                  | 250 V                                                                     |  |
| OPERATING CURRENT                  | 4.0 A (BUS)                                                               |  |
| PROTECTION CLASS to DIN 40050      | IP 67 - ONLY WHEN ALL RECEPTACLES ARE                                     |  |
|                                    | COVERED WITH PLUGS OR CONNECTED                                           |  |
| OPERATING TEMPERATURE              | $-40^{\circ}$ C to $+80^{\circ}$ C ( $-40^{\circ}$ F to $+176^{\circ}$ F) |  |
|                                    |                                                                           |  |