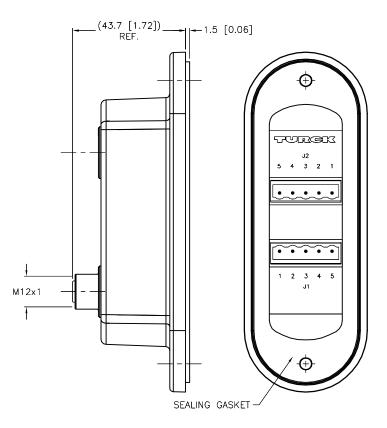

TERMINAL PLUGS INCLUDED

3. MATERIAL SEE SPECIFICATIONS FINISH 84 NO. SEE SPECIFICATIONS

2.

RELATED DOCUMENTS 3RD ANGLE THIS DRAWING IS CONFIDENTIAL AND THE PROPERTY OF TURCK INC. USE OF THIS PROJECTION DOCUMENT WITHOUT
WRITTEN PERMISSION IS
PROHIBITED.