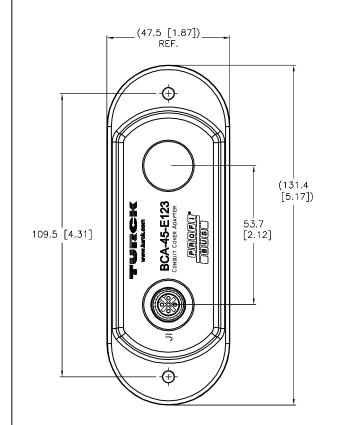

3000 CAMPUS DRIVE

SOURCE DRAWING - FOR REFERENCE ONLY

DATE 03/23/09 RDS

BCA-45-E123

|     | G GZ GGNEWS            |     |          |        |
|-----|------------------------|-----|----------|--------|
| Ε   | UPDATE LOW TEMP. SPEC. | RDS | 08/26/14 | 4698   |
| REV | DESCRIPTION            | BY  | DATE     | ECO NO |

SCALE 1=1.5 UNIT OF MEASUREMENT IDENTIFICATION NO. REV MILLIMETER [ INCH ] U3-10844 FILE: U3-10844 SHEET 1 OF 1 DO NOT SCALE THIS DRAWING